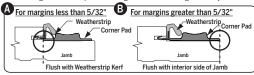

## Z-Articulating Cap Sills®

- Remove paper backing.
- Align bottom of corner pad flush against the top of the Z-End Base™
- 3. Align with weatherstrip and jamb based on strike margins:
  - A. For strike margins less than 5/32" align edge of corner pad flush against weatherstrip kerf.
  - B. For strike margins greater than or equals to 5/32" align edge of corner pad flush against interior edge of the jamb.

 Press corner pad firmly into place against the jamb. Repeat on other jamb.