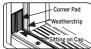

## Adjustable Sills/ Oak Anchored Caps

- 1. Remove paper backing.
- 2. Align bottom of corner pad flush against the top of the sill cap.
- 3. Align with weatherstrip and jamb based on strike margins:
  - For strike margins less than 5/32" align edge of corner pad flush against weatherstrip kerf.
  - For strike margins greater than or equal to 5/32" align edge of corner pad flush against interior edge of the jamb.

Press corner pad firmly into place against the jamb. Repeat on other jamb.