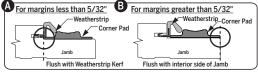

## Adjustable Sills/ Oak Anchored Caps

- 1. Remove paper backing.
- 2. Align bottom of corner pad flush against the top of the sill cap.
- 3. Align with weatherstrip and jamb based on strike margins:
  - For strike margins less than 5/32" align edge of corner pad flush against weatherstrip kerf.
  - For strike margins greater than or equal to 5/32" align edge of corner pad flush against interior edge of the jamb.

Press corner pad firmly into place against the jamb. Repeat on other jamb.