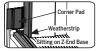

## Z-Articulating Cap Sills®

- Remove paper backing.
- Align bottom of corner pad flush against the top of the Z-End Base™
- 3. Align with weatherstrip and jamb based on strike margins:
  - A. For strike margins less than 5/32" align edge of corner pad flush against weatherstrip kerf.
  - B. For strike margins greater than or equals to 5/32" align edge of corner pad flush against interior edge of the jamb.

 Press corner pad firmly into place against the jamb. Repeat on other jamb.