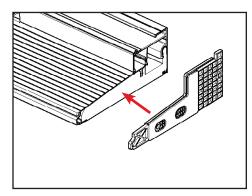

## STEP 1: INSERT NEW Z-END BASE<sup>™</sup> SIDELITE STIFFENER

a. Place the sidelite stiffener against the end of the <u>uninstalled</u> sill as shown in image.

**Note:** The sidelite stiffeners are handed and can only be placed one way.