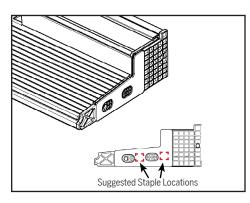

b. Staple the base onto the side in the locations shown. Repeat on the other side of the sill if a sidelite is present on that side as well.

8817 West Market Street, Colfax, NC 27235 800.334.2006 Fax: 336.668.4478 www.enduraproducts.com