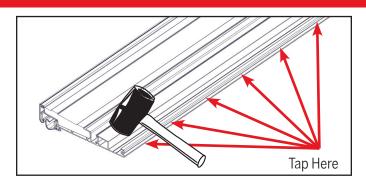

c. Double check that extender is in place correctly.

**b.** Using a rubber mallet tap the extender along the length of the sill to ensure the extender clips onto the sill.

Rev. Date: 11.07.2017 ©2017 Endura Products, Inc. Innovation protected under patents and patents pending in U.S. and Canada. See www.EnduraPatents.com.