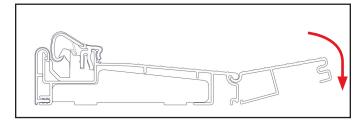

### **STEP 1: ALIGN AND ATTACH EXTENDER**

**a.** Align the hook of the extender into the top extender groove on the sill.

**b.** Insert the extender hook into the groove and rotate in and downwards into place.