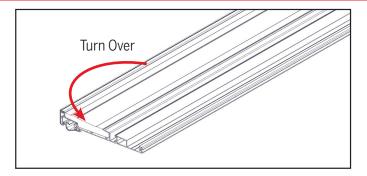

## STEP 2: SECURE EXTENDER TO SILL

**a.** Turn the sill over, aluminum facing downward, on a covered flat surface. Using hand, press down on the sill to engage the lower clip.

Be sure to use a clean covered surface to prevent scratching the aluminum deck.