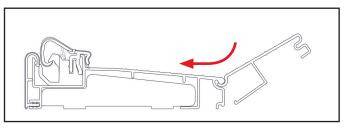

### **STEP 1: ALIGN AND ATTACH EXTENDER**

**a.** Align the hook of the extender into the top extender groove on the sill.

**b.** Insert the extender hook into the groove and rotate in and downwards into place.