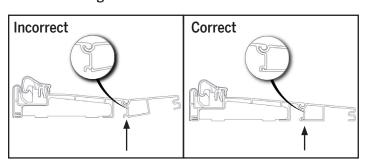

c. Double check that extender is in place correctly.

**b.** Using a rubber mallet tap the extender along the length of the sill to ensure the extender clips onto the sill.

Rev. Date: 11.07.2017 ©2017 Endura Products, Inc. Innovation protected under patents and patents pending in U.S. and Canada. See www.EnduraPatents.com.