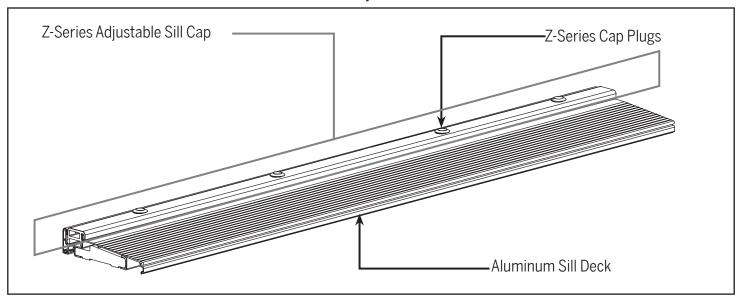

## **Product Reference Guide:**

Z-Series Adjustable Sills

## Endura Z-Series Cap Plugs