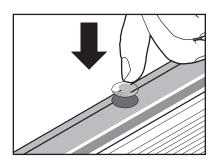

Protect sill cap with a thin board or cloth to prevent damage when prving off cap plug(s)

2. Install the replacement cap plug by centering it over the cap hole and pressing it down firmly until it snaps into place.