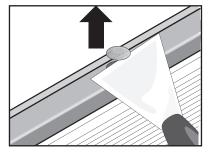

## **REQUIRED TOOLS:**

- Putty Knife or Flathead screwdriver: to pry off cap plug
- Thin board or cloth: to protect sill cap during old cap plug removal

1. Pry off the old cap plugs from the sill cap using a putty knife, flathead screwdriver or similar tool.

Protect sill cap with a thin board or cloth to prevent damage when prving off cap plug(s)

2. Install the replacement cap plug by centering it over the cap hole and pressing it down firmly until it snaps into place.