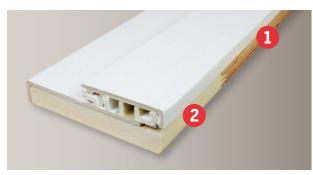

#### **MAINTENANCE-FREE DURABILITY**

- **1. Rigid FrameSaver**<sup>®</sup> **Core:** Stands strong against bending and bowing, regardless of temperature or installation conditions.
- **2. Maintenance-Free:** Maintenance-free composite bottom that won't wick or rot, wrapped in a composite skin for lasting, worry-free performance.

## **PERFECT AT INSTALL & BEYOND**

Structural Rigidity: Featuring a rigid FrameSaver® core, fingerjointed to a composite bottom, with a composite exterior, FusionFrame has the strength to install like a standard wood system.