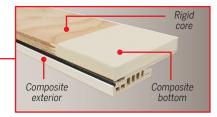

#### **ROCK-STEADY RIGIDITY**

5-5/8" Storm Door Ready Mull

**Product Versatility:** With 2 rippable jamb options, you are not limited to standard frame sizes. FusionFrame supports uncommon and varying wall depths, all while maintaining a flawless finish.

Adjustable Brickmould: With 1/4" of insideto-outside "float", FusionFrame's innovative brickmould design can be adjusted to fit flush against the house, despite rough opening conditions, while keeping the door frame plumb.