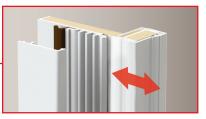

t without shimming every 12" to 18".



Truly Prefinished Appearance: No need to mar the finish during install. FusionFrame allows for concealed fasteners for both the jamb and brickmould.

# **TRULY PREFINISHED**

Mar-Free Install: Removable Jamb Stop Cover allows for concealed installation fasteners - no need to mar the finish during install for a truly prefinished, flawless appearance.



Blemish-Free Brickmould: Removable cover eliminates the need to drive fasteners directly into the face of the brickmould.

# A FULL INSTALLATION SYSTEM, WITHOUT LIMITATIONS



## **PERFECT AT INSTALL & BEYOND**



Structural Rigidity: Featuring a rigid FrameSaver® core, fingerjointed to a composite bottom, with a composite exterior, FusionFrame has the strength to install like a standard wood system.



Adjustable Brickmould: With 1/4" of insideto-outside "float", FusionFrame's innovative brickmould design can be adjusted to fit flush against the house, despite rough opening conditions, while keeping the door frame plumb.



Built-in Bubble Level: Helps get installation off to a level start.