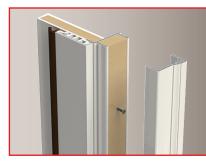

# **TRULY PREFINISHED**

Mar-Free Install: Removable Jamb Stop Cover allows for concealed installation fasteners - no need to mar the finish during install for a truly prefinished, flawless appearance.

Blemish-Free Brickmould: Removable cover eliminates the need to drive fasteners directly into the face of the brickmould.