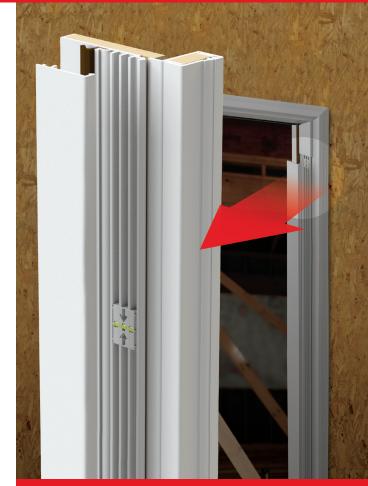

# **UNLIKE ANY OTHER COMPOSITE DOOR FRAME**

FusionFrame® is a unique solution that fuses together the benefits of all-wood and all-composite jambs, while delivering: **Uncompromised Stability:** Sturdy performance against bending and bowing, unlike other composite frame products. Compatibility With Any Door Configuration: Build what you want and meet your application needs without compromise. Ease of Installation: Installs like a familiar wood jamb system and remains straight without shimming every 12" to 18".

## **PERFECT AT INSTALL & BEYOND**

Structural Rigidity: Featuring a rigid FrameSaver® core, fingerjointed to a composite bottom, with a composite exterior, FusionFrame has the strength to install like a standard wood system.