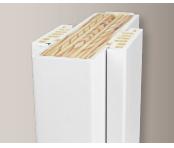

Truly Prefinished Appearance: No need to mar the finish during install. FusionFrame allows for concealed fasteners for both the jamb and brickmould.

# **TRULY PREFINISHED**

Mar-Free Install: Removable Jamb Stop Cover allows for concealed installation fasteners - no need to mar the finish during install for a truly prefinished, flawless appearance.

Blemish-Free Brickmould: Removable cover eliminates the need to drive fasteners directly into the face of the brickmould.