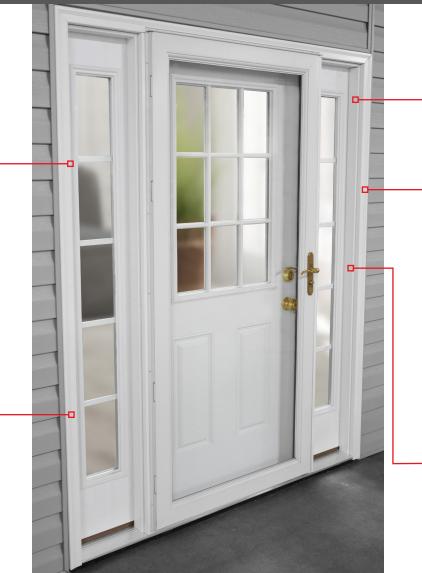

#### **MAINTENANCE-FREE DURABILITY**

- **1. Rigid FrameSaver**<sup>®</sup> **Core:** Stands strong against bending and bowing, regardless of temperature or installation conditions.
- **2. Maintenance-Free:** Maintenance-free composite bottom that won't wick or rot, wrapped in a composite skin for lasting, worry-free performance.

## **PERFECT AT INSTALL & BEYOND**

Structural Rigidity: Featuring a rigid FrameSaver® core, fingerjointed to a composite bottom, with a composite exterior, FusionFrame has the strength to install like a standard wood system.