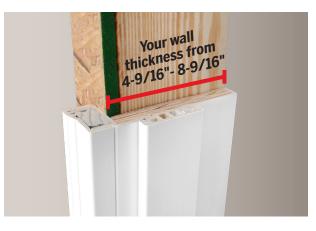

#### **ROCK-STEADY RIGIDITY**

5-5/8" Storm Door Ready Mull

**Product Versatility:** With 2 rippable jamb options, you are not limited to standard frame sizes. FusionFrame supports uncommon and varying wall depths, all while maintaining a flawless finish.