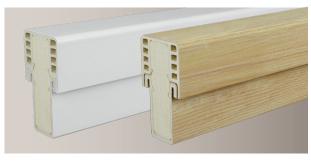

**Supports Hinged Patio & Sidelite Applications:** With a rigid engineered core, FusionFrame<sup>®</sup> mulls stand strong and eliminate concerns with thermal bow.

**Finishing Freedom:** Available in a paintable prefinished white or textured stainable finish (shown above).

#### **ROCK-STEADY RIGIDITY**

5-5/8" Storm Door Ready Mull

**Product Versatility:** With 2 rippable jamb options, you are not limited to standard frame sizes. FusionFrame supports uncommon and varying wall depths, all while maintaining a flawless finish.