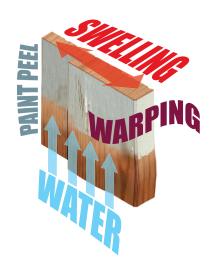

ce Standard.



## FRAMESAVER FEATURES

- 1. Field Proven: Over a decade of "non-rot" performance.
- 2. FrameSaver Lifetime Warranty.
  - Will not rot or decay.
  - Fully transferable.
- 3. Easily identifiable FrameSaver Brand stamped right onto the product.
  - Ensures the quality.
- 4. Finishes and paints just like wood.
- 5. Patented composite bottom won't absorb water so it won't rot.
  - Won't wick water or swell.
  - Rot never begins.
- 6. The composite material is finger-jointed to wood for a perfect fit that maintains the structural integrity of the frame.
  - Extremely strong and durable.
- 7. 180 Day Primer comes standard.
  - 180 days of protection.
  - Excellent coverage.
  - Currently developing 100% lift/adhesion prevention.
  - Improves top coat.



## FRAMESAVER PREVENTS: