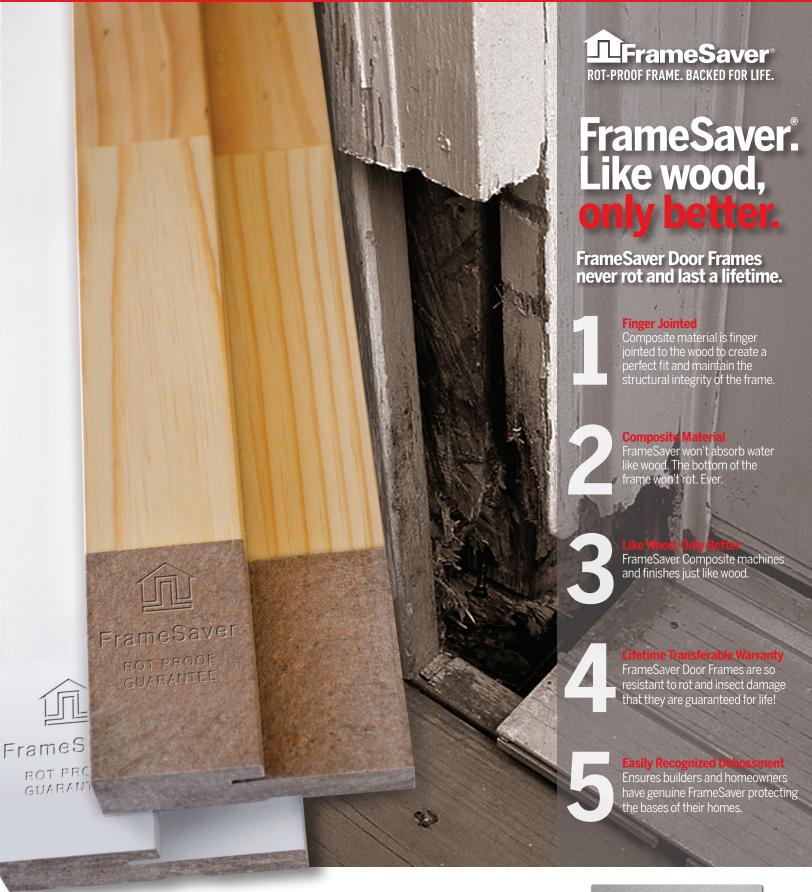

## WHY BUY A FRAMESAVER® DOOR FRAME?

Why ask for FrameSaver frames in your doors? FrameSaver Door Frames from Endura are simply the best door frames on the market. They are so dependable that they come with a lifetime transferable warranty that nobody can match. Our patented composite bottom won't absorb water, warp, crack or rot and finishes and paints just like wood. FrameSaver's finger-jointed wood composite protects the base of the frame from moisture exposure, and thus prevents water from wicking into the wood. Rot never has a chance to begin. That's Performance Standard.

## FRAMESAVER FEATURES

- 1. Field Proven: Over a decade of "non-rot" performance.
- 2. FrameSaver Lifetime Warranty.
  - Will not rot or decay.
  - Fully transferable.
- 3. Easily identifiable FrameSaver Brand stamped right onto the product.
  - Ensures the quality.
- 4. Finishes and paints just like wood.
- 5. Patented composite bottom won't absorb water so it won't rot.
  - Won't wick water or swell.
  - Rot never begins.
- 6. The composite material is finger-jointed to wood for a perfect fit that maintains the structural integrity of the frame.
  - Extremely strong and durable.
- 7. 180 Day Primer comes standard.
  - 180 days of protection.
  - Excellent coverage.
  - Currently developing 100% lift/adhesion prevention.
  - Improves top coat.