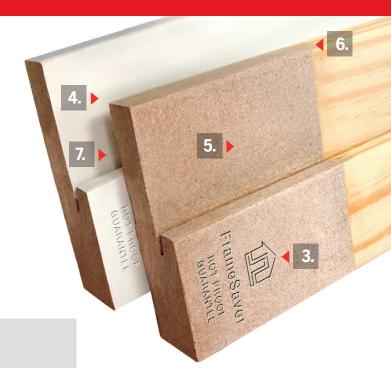

## FRAMESAVER FEATURES

- 1. Field Proven: Over a decade of "non-rot" performance.
- 2. FrameSaver Lifetime Warranty.
  - Will not rot or decay.
  - Fully transferable.
- 3. Easily identifiable FrameSaver Brand stamped right onto the product.
  - Ensures the quality.
- 4. Finishes and paints just like wood.
- 5. Patented composite bottom won't absorb water so it won't rot.
  - Won't wick water or swell.
  - Rot never begins.
- 6. The composite material is finger-jointed to wood for a perfect fit that maintains the structural integrity of the frame.
  - Extremely strong and durable.
- 7. 180 Day Primer comes standard.
  - 180 days of protection.
  - Excellent coverage.
  - Currently developing 100% lift/adhesion prevention.
  - Improves top coat.