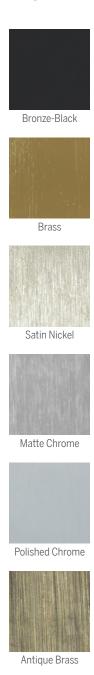

## **FLUSH BOLT FINISH GUIDE:** Flip Metal Flush Bolts vs. Push Metal Flush Bolts

When replacing the metal bolts on a wood or an alumawood astragal, you will have two options to choose from—a Flip Metal Flush Bolt or a Push Metal Flush Bolt. These bolts are the same in size, making them interchangeable despite their differences in how they lock. Additionally, these bolts differ in their available finishes. Please review the graphic below to compare the finish options and design differences between the Flip Metal Flush Bolt and the Push Metal Flush Bolt.

## FLIP METAL FLUSH BOLT

Antique Nickel

## **PUSH METAL FLUSH BOLT**

Brass

Matte Chrome