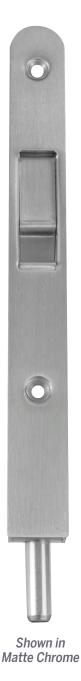

## **FLUSH BOLT FINISH GUIDE:** Flip Metal Flush Bolts vs. Push Metal Flush Bolts

When replacing the metal bolts on a wood or an alumawood astragal, you will have two options to choose from—a Flip Metal Flush Bolt or a Push Metal Flush Bolt. These bolts are the same in size, making them interchangeable despite their differences in how they lock. Additionally, these bolts differ in their available finishes. Please review the graphic below to compare the finish options and design differences between the Flip Metal Flush Bolt and the Push Metal Flush Bolt.

## **PUSH METAL FLUSH BOLT**

Brass

Matte Chrome