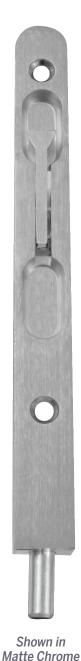

## **FLUSH BOLT FINISH GUIDE:** Flip Metal Flush Bolts vs. Push Metal Flush Bolts

When replacing the metal bolts on a wood or an alumawood astragal, you will have two options to choose from—a Flip Metal Flush Bolt or a Push Metal Flush Bolt. These bolts are the same in size, making them interchangeable despite their differences in how they lock. Additionally, these bolts differ in their available finishes. Please review the graphic below to compare the finish options and design differences between the Flip Metal Flush Bolt and the Push Metal Flush Bolt.

## FLIP METAL FLUSH BOLT

Antique Nickel